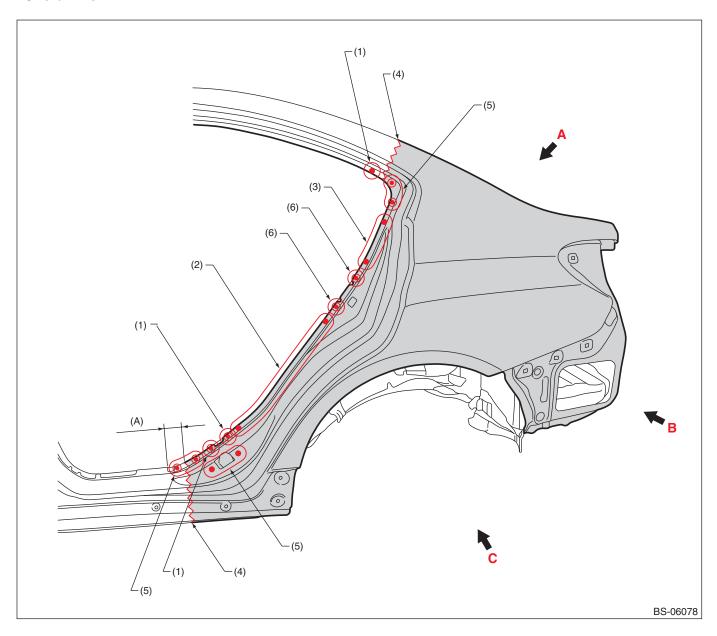

#### Overall view

(A) 60 mm (2.36 in)

(2)

(1) 1 point (outside  $\cdot$  1)

8 points (outside · 1)

- (3) 3 points (outside  $\cdot$  1)
- (4) Rough cutting

- (5) 2 points (outside · 1)
- (6) 1 point (outside  $\cdot$  2)