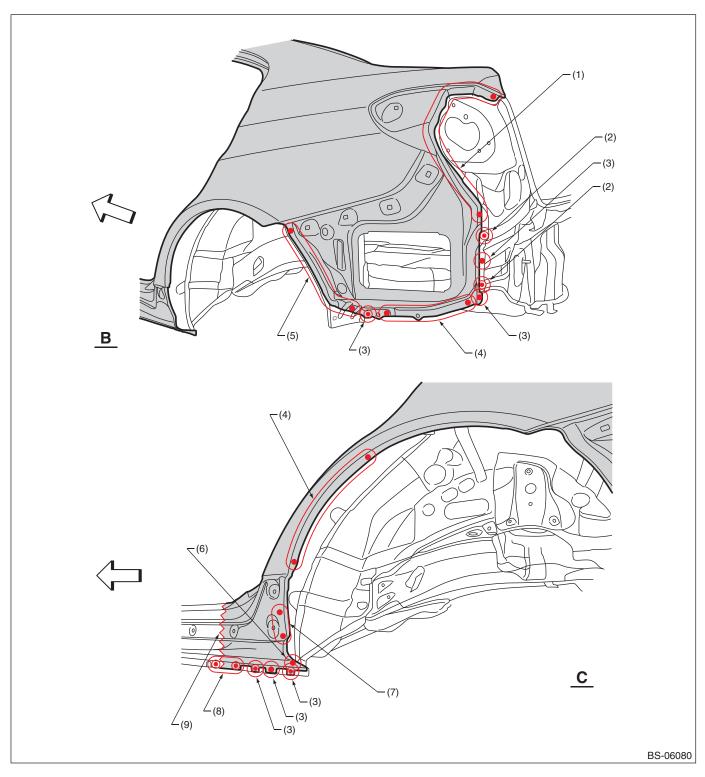

#### • Views 2

- (1) 10 points (outside  $\cdot$  1)
- (2) 1 point (outside  $\cdot$  2)
- (3) 1 point (outside  $\cdot$  1)
- (4) 5 points (outside · 1)
- (5) 7 points (outside · 1)
- (6) 1 point (bottom · 1)
- (7) 2 points (outside · 1)
- (8) 3 points (outside · 1)
- (9) Rough cutting