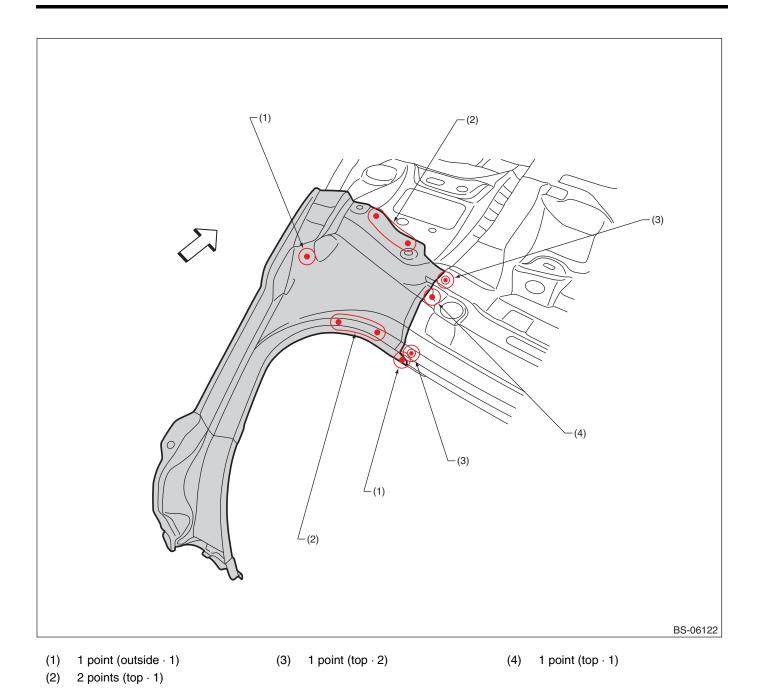

# A: REMOVAL

#### Overall view



(A) 60 mm (2.36 in)

(2)

(1) 1 point (outside  $\cdot$  1)

8 points (outside · 1)

- (3) 3 points (outside  $\cdot$  1)
- (4) Rough cutting

- (5) 2 points (outside · 1)
- (6) 1 point (outside  $\cdot$  2)

# **Panel Replacement**

#### • Views 1



- (A) 110 mm (4.33 in)
- (1) 2 points (inside · 1)

2 points (outside  $\cdot$  1)

- (3) 7 points (outside  $\cdot$  1)
- (4) 3 points (inside · 1)
- (5) Rough cutting

## **Panel Replacement**

#### • Views 2



- (1) 10 points (outside  $\cdot$  1)
- (2) 1 point (outside  $\cdot$  2)
- (3) 1 point (outside  $\cdot$  1)
- (4) 5 points (outside · 1)
- (5) 7 points (outside · 1)
- (6) 1 point (bottom · 1)
- (7) 2 points (outside · 1)
- (8) 3 points (outside · 1)
- (9) Rough cutting

# **Panel Replacement**