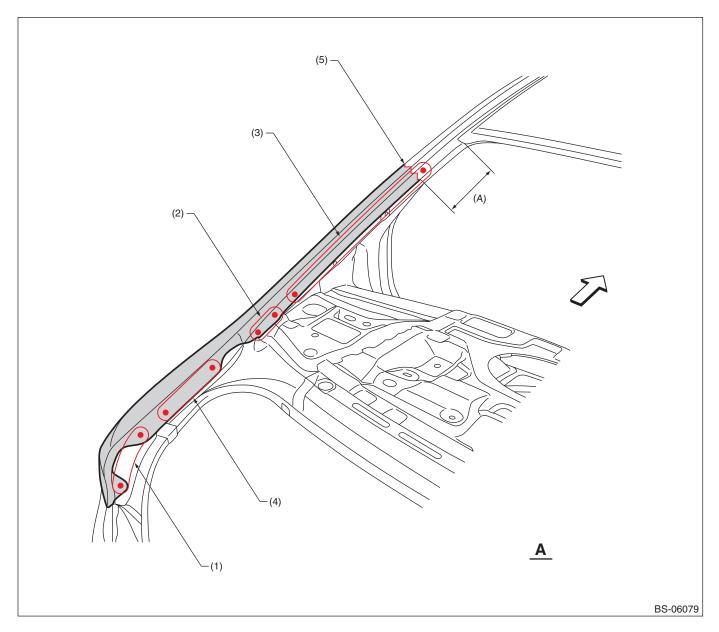

#### • Views 1

- (A) 110 mm (4.33 in)
- (1) 2 points (inside · 1)

2 points (outside  $\cdot$  1)

- (3) 7 points (outside  $\cdot$  1)
- (4) 3 points (inside · 1)
- (5) Rough cutting